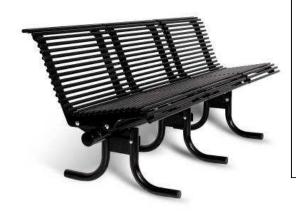

## 4 Ft. Palmetto Bench - Portable.

- 200 Lbs.
- Made with individual 24" seats.
- Protected with quality powder coating over zinc primer.
- Powder coated seats and frame..
- All stainless steel hardware.
- Available in 4 Ft., 6 Ft., and 8 Ft. lengths
- Available in portable, surface and inground mounts.
- Ships fully assembled.