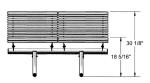

## 4 Ft. Palmetto Bench - Portable.

- 200 Lbs.
- Made with individual 24" seats.
- Protected with quality powder coating over zinc primer.
- Powder coated seats and frame..
- All stainless steel hardware.
- Available in 4 Ft., 6 Ft., and 8 Ft. lengths
- Available in portable, surface and inground mounts.
- Ships fully assembled.