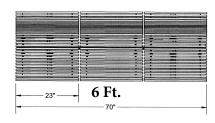

## 4 Ft. Palmetto Bench - Portable.

- 200 Lbs.
- Made with individual 24" seats.
- Protected with quality powder coating over zinc primer.
- Powder coated seats and frame..
- All stainless steel hardware.
- Available in 4 Ft., 6 Ft., and 8 Ft. lengths
- Available in portable, surface and inground mounts.
- Ships fully assembled.

Item #: US 800

US 800-RS2 Two Seater, Portable 200 Lbs.

US 800-RS3 Three Seater, Portable 240 Lbs.

US 800-RS4 Four Seater, Portable 280 Lbs.

WHITE

**NEW** CHAMPAGNE

4 Ft.

National Outdoor Furniture 1210 W. Main Street #296 Riverhead, N.Y. 11901 PHONE (888) 663-4621 E-MAIL nofinc1@gmail.com