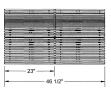

## 4 Ft. Palmetto Bench - Portable.

- 200 Lbs.
- Made with individual 24" seats.
- Protected with quality powder coating over zinc primer.
- Powder coated seats and frame..
- All stainless steel hardware.
- Available in 4 Ft., 6 Ft., and 8 Ft. lengths
- Available in portable, surface and inground mounts.
- Ships fully assembled.

Item #: US 800

US 800-RS2 Two Seater, Portable 200 Lbs.

US 800-RS3 Three Seater, Portable 240 Lbs.

US 800-RS4 Four Seater, Portable 280 Lbs.

WHITE

**NEW** CHAMPAGNE

4 Ft.

National Outdoor Furniture 1210 W. Main Street #296 Riverhead, N.Y. 11901 PHONE (888) 663-4621 E-MAIL nofinc1@gmail.com