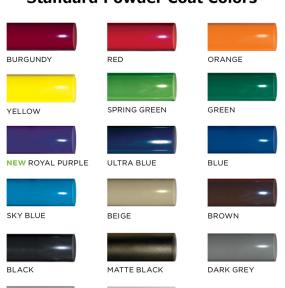

## **Standard Powder Coat Colors**

Item #: US 800

US 800-RS2 Two Seater, Portable 200 Lbs.

US 800-RS3 Three Seater, Portable 240 Lbs.

US 800-RS4 Four Seater, Portable 280 Lbs.

WHITE

**NEW** CHAMPAGNE

4 Ft.

National Outdoor Furniture 1210 W. Main Street #296 Riverhead, N.Y. 11901 PHONE (888) 663-4621 E-MAIL nofinc1@gmail.com