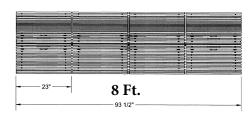

## 4 Ft. Palmetto Bench - Portable.

- 200 Lbs.
- Made with individual 24" seats.
- Protected with quality powder coating over zinc primer.
- Powder coated seats and frame..
- All stainless steel hardware.
- Available in 4 Ft., 6 Ft., and 8 Ft. lengths
- Available in portable, surface and inground mounts.
- Ships fully assembled.

Item #: US 800

US 800-RS2 Two Seater, Portable 200 Lbs.

US 800-RS3 Three Seater, Portable 240 Lbs.

US 800-RS4 Four Seater, Portable 280 Lbs.

WHITE

**NEW** CHAMPAGNE

4 Ft.

National Outdoor Furniture 1210 W. Main Street #296 Riverhead, N.Y. 11901 PHONE (888) 663-4621 E-MAIL nofinc1@gmail.com