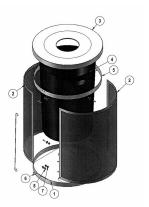

## 32 Gallon UltraLeisure Trash Receptacle

- 70 lbs.
- 3/4" #9 Expanded thermoplastic coated metal.
- 8" Opening flat top lid and liner included. 14" Opening flat top lid, dome top and ash bonnet or rain bonnet can be purchased.
- Shown with flat lid and 16" opening.
- Bolt together. Two piece.
- Mounting options available.

## **Receptacle Tops and Mounting**

Dome Top Flat Top with Rain & Ash Bonnet

Flat Top with 8" & 14" Opening

Surface & Inground Mounts

National Outdoor Furniture 1210 W. Main Street #296 Riverhead, N.Y. 11901