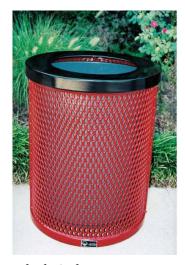

## 32 Gallon UltraLeisure Trash Receptacle

- 70 lbs.
- 3/4" #9 Expanded thermoplastic coated metal.
- 8" Opening flat top lid and liner included. 14" Opening flat top lid, dome top and ash bonnet or rain bonnet can be purchased.
- Shown with flat lid and 16" opening.
- Bolt together. Two piece.
- Mounting options available.

## Item #: WC ULT32