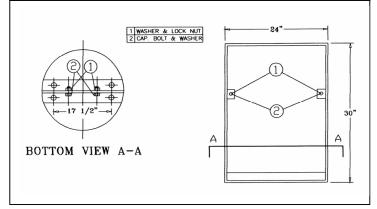

## **Receptacle Tops and Mounting**

Dome Top Flat Top with Rain & Ash Bonnet

Flat Top with 8" & 14" Opening

Surface & Inground Mounts

National Outdoor Furniture 1210 W. Main Street #296 Riverhead, N.Y. 11901