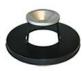

## 32 Gallon UltraLeisure Trash Receptacle

- 70 lbs.
- 3/4" #9 Expanded thermoplastic coated metal.
- 8" Opening flat top lid and liner included. 14" Opening flat top lid, dome top and ash bonnet or rain bonnet can be purchased.
- Shown with flat lid and 16" opening.
- Bolt together. Two piece.
- Mounting options available.

## **Receptacle Tops and Mounting**

Dome Top Flat Top with Rain & Ash Bonnet

Flat Top with 8" & 14" Opening

Surface & Inground Mounts

National Outdoor Furniture 1210 W. Main Street #296 Riverhead, N.Y. 11901