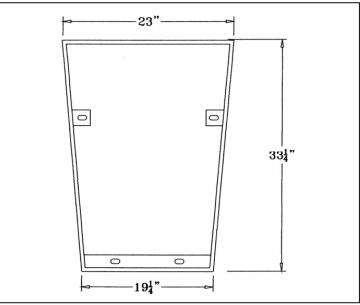

## 32 Gallon Tapered Trash Receptacle.

- 78 lbs.
- 3/4" #9 Polyethylene coated expanded metal.
- Flat lid/dome top and liner sold separately. Dome top and liner come in limited colors. 8" Lid opening can be purchased with or without ash bonnet or rain bonnet.
- Mounting options available.

Item #: WC TT32