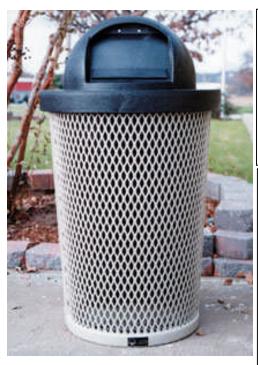

## 32 Gallon Tapered Trash Receptacle.

- 78 lbs.
- 3/4" #9 Polyethylene coated expanded metal.
- Flat lid/dome top and liner sold separately. Dome top and liner come in limited colors. 8" Lid opening can be purchased with or without ash bonnet or rain bonnet.
- Mounting options available.

Item #: WC TT32