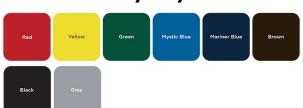

**Receptacle Tops and Mounting** 







Dome Top Fla

Flat Top with Rain & Ash Bonnet

## 32 Gallon Perforated Trash Receptacle

- 75 Lbs.
- Polyethylene coated 11 gauge punched steel.
- Flat lid/dome top and liner sold separately. Dome top and liner come in limited colors. 8" Lid opening can be purchased with or without ash bonnet or rain bonnet.
- Also available in 22 gallon receptacle.
- Mounting options available.

Item #: WC PF32







Flat Top with 8" & 14" Opening





Surface & Inground Mounts

## **Textured Polyethylene Colors**



## **Thermoplastic Color Options**





National Outdoor Furniture 1210 W. Main Street #296 Riverhead, N.Y. 11901 PHONE (888) 663-4621 E-MAIL nofinc1@gmail.com

www.nationaloutdoorfurniture.com