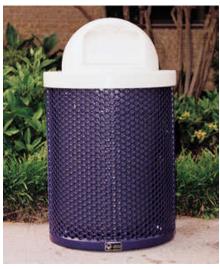

## 32 Gallon Perforated Trash Receptacle

- 75 Lbs.
- Polyethylene coated 11 gauge punched steel.
- Flat lid/dome top and liner sold separately. Dome top and liner come in limited colors. 8" Lid opening can be purchased with or without ash bonnet or rain bonnet.
- Also available in 22 gallon receptacle.
- Mounting options available.

Item #: WC PF32

Flat Top with 8" & 14" Opening

Surface & Inground Mounts