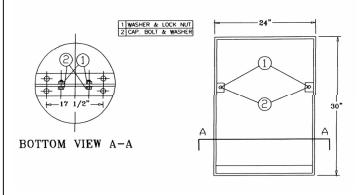

**Receptacle Tops and Mounting** 







Dome Top Fla

Flat Top with Rain & Ash Bonnet

## 32 Gallon Perforated Trash Receptacle

- 75 Lbs.
- Polyethylene coated 11 gauge punched steel.
- Flat lid/dome top and liner sold separately. Dome top and liner come in limited colors. 8" Lid opening can be purchased with or without ash bonnet or rain bonnet.
- Also available in 22 gallon receptacle.
- Mounting options available.

Item #: WC PF32







Flat Top with 8" & 14" Opening





Surface & Inground Mounts

## **Textured Polyethylene Colors**



## **Thermoplastic Color Options**





National Outdoor Furniture 1210 W. Main Street #296 Riverhead, N.Y. 11901 PHONE (888) 663-4621 E-MAIL nofinc1@gmail.com

www.nationaloutdoorfurniture.com