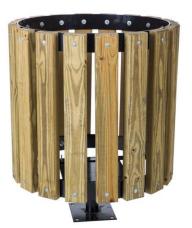

## 32 Gallon Wood Trash Receptacle - Pine Slats.

- 2" x 4" x 27 1/2" Pressure treated pine slats. 89 Lbs.
- The top ring is constructed from 7 Ga. x 2" steel for strength and durability.
- The bottom ring is constructed from 7 Ga. x 2 1/2" steel rolled to a 22 1/2" ID and reinforced with 7 Ga. x 2" steel bar straps.
- All frames are continuously welded for strength.
- Frames are available in non-toxic gray powder coat.
- All exposed corners are chamfered for safety.
- Assembly fasteners are 5/16" dia. galvanized steel carriage bolts with galvanized washers and nuts.
- Inground pad/mount sold separately.