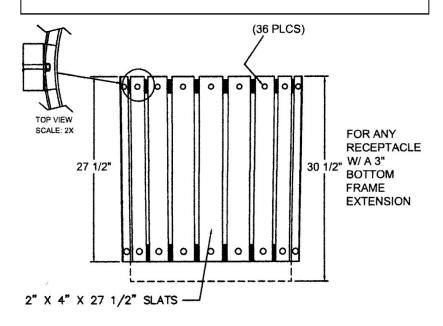

## 32 Gallon Wood Trash Receptacle - Pine Slats.

- 2" x 4" x 27 1/2" Pressure treated pine slats. 89 Lbs.
- The top ring is constructed from 7 Ga. x 2" steel for strength and durability.
- The bottom ring is constructed from 7 Ga. x 2 1/2" steel rolled to a 22 1/2" ID and reinforced with 7 Ga. x 2" steel bar straps.
- All frames are continuously welded for strength.
- Frames are available in non-toxic gray powder coat.
- All exposed corners are chamfered for safety.
- Assembly fasteners are 5/16" dia. galvanized steel carriage bolts with galvanized washers and nuts.
- Inground pad/mount sold separately.