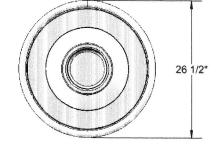

## 36 Gallon Augusta Trash Receptacle.

- 185 Lbs. 29 ¼"H x 26 ½" Diameter.
- 36 gallon capacity.
- 1 1/2" x 1/4" flat steel strips.
- Top and bottom rings are 1" pipe.
- Protected with quality powder coating over
- zinc rich primer for a long lasting finish.
- All MIG welded frame.
- Portable and/or surface mount.
- Lid and liner included.
- Item #: US AG-36