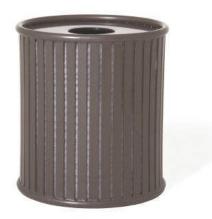

## 36 Gallon Augusta Trash Receptacle.

- 185 Lbs. 29 ¼"H x 26 ½" Diameter.
- 36 gallon capacity.
- 1 1/2" x 1/4" flat steel strips.
- Top and bottom rings are 1" pipe.
- Protected with quality powder coating over
- zinc rich primer for a long lasting finish.
- All MIG welded frame.
- Portable and/or surface mount.
- Lid and liner included.
- Item #: US AG-36