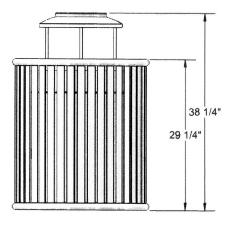

## 36 Gallon Augusta Trash Receptacle.

- 185 Lbs. 29 ¼"H x 26 ½" Diameter.
- 36 gallon capacity.
- 1 1/2" x 1/4" flat steel strips.
- Top and bottom rings are 1" pipe.
- Protected with quality powder coating over
- zinc rich primer for a long lasting finish.
- All MIG welded frame.
- Portable and/or surface mount.
- Lid and liner included.
- Item #: US AG-36