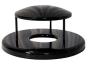

## 36 Gallon Augusta Trash Receptacle.

- 185 Lbs. 29 ¼"H x 26 ½" Diameter.
- 36 gallon capacity.
- 1 1/2" x 1/4" flat steel strips.
- Top and bottom rings are 1" pipe.
- Protected with quality powder coating over
- zinc rich primer for a long lasting finish.
- All MIG welded frame.
- Portable and/or surface mount.
- Lid and liner included.
- Item #: US AG-36







Flat Top

**NEW** CHAMPAGNE

Ash Urn **Rain Bonnet** 

## **Standard Powder Coat Colors**











WHITE

National Outdoor Furniture 1210 W. Main Street #296 Riverhead, N.Y. 11901

PHONE (888) 663-4621 E-MAIL nofinc1@gmail.com www.nationaloutdoorfurniture.com