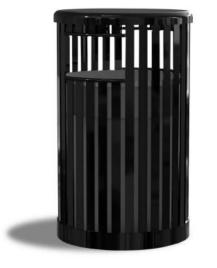

## 36 Gallon Kensington Trash Receptacle.

- 190 Lbs.
- Dimensions: 24" in diameter x 42-1/4" high.
- 36 gallon capacity.
- Sides are fabricated with 1-1/2" x 1/4" steel flat plate.
- Top ring is 5/8" rod.
- Protected with quality powder coating over zinc rich primer for a long lasting finish.

Ø24"

- All MIG welded frame.
- Portable and/or surface mount.
- Solid lid and liner included.
- Item #: US 41-SL