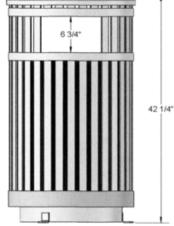

## 36 Gallon Kensington Trash Receptacle.

- 190 Lbs.
- Dimensions: 24" in diameter x 42-1/4" high.
- 36 gallon capacity.
- Sides are fabricated with 1-1/2" x 1/4" steel flat plate.
- Top ring is 5/8" rod.
- Protected with quality powder coating over zinc rich primer for a long lasting finish.

Ø24"

- All MIG welded frame.
- Portable and/or surface mount.
- Solid lid and liner included.
- Item #: US 41-SL