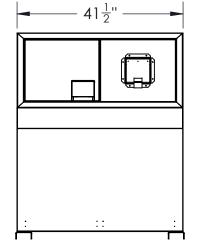

## 64 Gallon Animal Resistant Dual Trash Receptacle

- Dimensions: 41 1/2"W x 40"D x 51 1/2"H. 285 Lbs.
- Door hinges are heavy duty stainless steel for superior corrosion resistance and longevity.
- Uses two standard 32 gallon recycle type bag.
- Animal resistant internal single point self latching system on service latch.
- Welded 14 gauge construction.
- 3/16" thick mounts with (4) holes bored to fit 1/2" bolts.
- All exposed corners are chamfered for safety.
- 5 Powder coated colors available for superior corrosion protection.