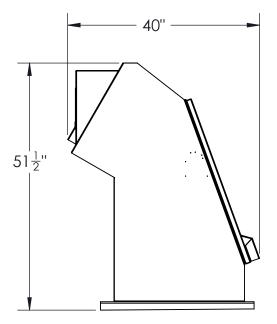

## 64 Gallon Animal Resistant Dual Trash Receptacle

- Dimensions: 41 1/2"W x 40"D x 51 1/2"H. 285 Lbs.
- Door hinges are heavy duty stainless steel for superior corrosion resistance and longevity.
- Uses two standard 32 gallon recycle type bag.
- Animal resistant internal single point self latching system on service latch.
- Welded 14 gauge construction.
- 3/16" thick mounts with (4) holes bored to fit 1/2" bolts.
- All exposed corners are chamfered for safety.
- 5 Powder coated colors available for superior corrosion protection.

## **MODEL 13407 64 GALLON CAPACITY** ANIMAL RESISTANT TRASH/RECYCLE RECEPTACLE

- Uses two standard 32 gallon recycle type bags.
- ADA compliant.
- Easy access top loading chutes.
  Pivoting bag racks for easy trash removal.

- Door hinges are heavy duty stainless steel for superior corrosion resistance and longevity. Animal resistant internal single point self latching system
- on service hatch.
- Welded 14 gauge construction.
- 3/16" thick mounts with (4) holes bored to fit 1/2" bolts. Powder coated for superior corrosion protection.
- Available in forest green, blue, brown, and gray.