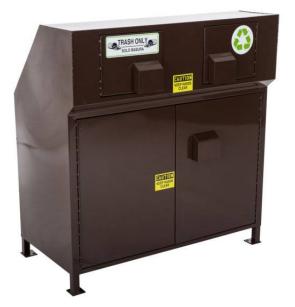

## 64 Gallon Animal Resistant Dual Trash Receptacle

- Dimensions: 41 1/2"W x 40"D x 51 1/2"H. 285 Lbs.
- Door hinges are heavy duty stainless steel for superior corrosion resistance and longevity.
- Uses two standard 32 gallon recycle type bag.
- Animal resistant internal single point self latching system on service latch.
- Welded 14 gauge construction.
- 3/16" thick mounts with (4) holes bored to fit 1/2" bolts.
- All exposed corners are chamfered for safety.
- 5 Powder coated colors available for superior corrosion protection.

## **MODEL 13407 64 GALLON CAPACITY** ANIMAL RESISTANT TRASH/RECYCLE RECEPTACLE

- Uses two standard 32 gallon recycle type bags.
- ADA compliant.
- Easy access top loading chutes.
  Pivoting bag racks for easy trash removal.

- Door hinges are heavy duty stainless steel for superior corrosion resistance and longevity. Animal resistant internal single point self latching system
- on service hatch.
- Welded 14 gauge construction.
- 3/16" thick mounts with (4) holes bored to fit 1/2" bolts. Powder coated for superior corrosion protection.
- Available in forest green, blue, brown, and gray.