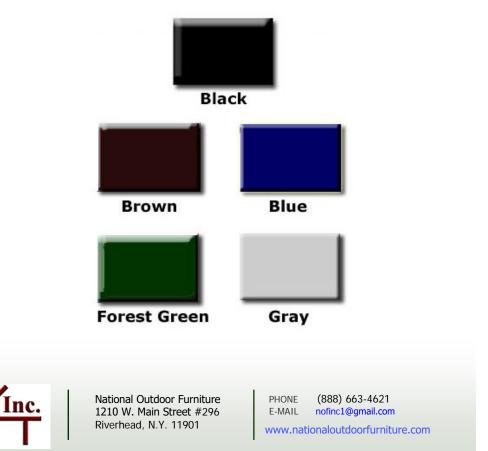

## **Powder Coated Finishes**

- Door hinges are heavy duty stainless steel for superior corrosion resistance and longevity. Animal resistant internal single point self latching system
- on service hatch.
- Welded 14 gauge construction.
- 3/16" thick mounts with (4) holes bored to fit 1/2" bolts. Powder coated for superior corrosion protection.
- Available in forest green, blue, brown, and gray.