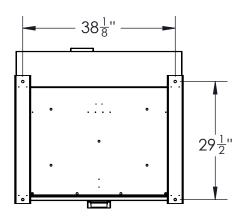

## 64 Gallon Animal Resistant Dual Trash Receptacle

- Dimensions: 41 1/2"W x 40"D x 51 1/2"H. 285 Lbs.
- Door hinges are heavy duty stainless steel for superior corrosion resistance and longevity.
- Uses two standard 32 gallon recycle type bag.
- Animal resistant internal single point self latching system on service latch.
- Welded 14 gauge construction.
- 3/16" thick mounts with (4) holes bored to fit 1/2" bolts.
- All exposed corners are chamfered for safety.
- 5 Powder coated colors available for superior corrosion protection.

## **MODEL 13407 64 GALLON CAPACITY** ANIMAL RESISTANT TRASH/RECYCLE RECEPTACLE

- Uses two standard 32 gallon recycle type bags.
- ADA compliant.
- Easy access top loading chutes.
  Pivoting bag racks for easy trash removal.

- Door hinges are heavy duty stainless steel for superior corrosion resistance and longevity. Animal resistant internal single point self latching system
- on service hatch.
- Welded 14 gauge construction.
- 3/16" thick mounts with (4) holes bored to fit 1/2" bolts. Powder coated for superior corrosion protection.
- Available in forest green, blue, brown, and gray.