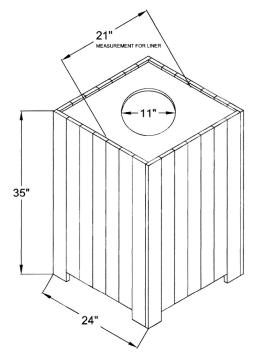

## 32 and 55 Gallon Square Recycled Plastic Trash Receptacle.

- 75 lbs.
- Made with twentyeight 1" x 4" recycled plastic slats.
- Stands on four legs.
- Includes a UV protectant.
- Dome top and rain bonnet sold separately. No liner.
- Available in brown, cedar, green and gray with black lid.
- Some assembly required.
- Flat top lid included.

Item #: JP PB32S

| JP PB32S | 32 Gallon Trash Rececptacle |
|----------|-----------------------------|
| JP PB55S | 55 Gallon Trash Rececptacle |

• MADE WITH TWENTY-EIGHT 1"X 4" RECYCLED PLASTIC SLATS.

- RECYCLED PLASTIC STRUCTURE
  LINER NOT INCLUDED
- LINER NOT INCLUDED
  UNIT WEIGHT APPROX, 90 LBS.