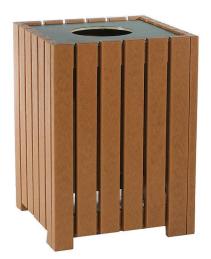

## 32 and 55 Gallon Square Recycled Plastic Trash Receptacle.

- 75 lbs.
- Made with twentyeight 1" x 4" recycled plastic slats.
- Stands on four legs.
- Includes a UV protectant.
- Dome top and rain bonnet sold separately. No liner.
- Available in brown, cedar, green and gray with black lid.
- Some assembly required.
- Flat top lid included.

Item #: JP PB32S

| JP PB32S | 32 Gallon Trash Rececptacle |
|----------|-----------------------------|
| JP PB55S | 55 Gallon Trash Rececptacle |

• MADE WITH TWENTY-EIGHT 1"X 4" RECYCLED PLASTIC SLATS.

- RECYCLED PLASTIC STRUCTURE
  LINER NOT INCLUDED
- LINER NOT INCLUDED
  UNIT WEIGHT APPROX, 90 LBS.