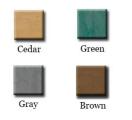

## **Resinwood Slat Colors**

**Lid Options** 

## 32 and 55 Gallon Square Recycled Plastic Trash Receptacle.

- 75 lbs.
- Made with twentyeight 1" x 4" recycled plastic slats.
- Stands on four legs.
- Includes a UV protectant.
- Dome top and rain bonnet sold separately. No liner.
- Available in brown, cedar, green and gray with black lid.
- Some assembly required.
- Flat top lid included.