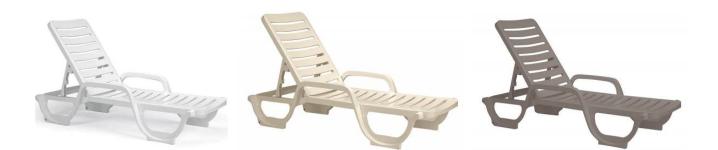

## Bahia Stacking Adjustable Chaise Lounge

- Colors: White, Sandstone. French Taupe.
- 29.17 Lbs. each.
- 75"L x 27"W x 12"H.
- ASTM F 1988-99 Class B commercial rating.
- Synthetic resin frame.
- 3 position adjustable back.
- Rated to 300 lbs. for safe use in commercial environments.
- Stacks for storage.
- Recessed wheels for mobility.
- UV inhibitors.
- Master packs of 6 and 18.
- \$50.00 charge for orders under \$500.00.
- Item #: GR MCHL