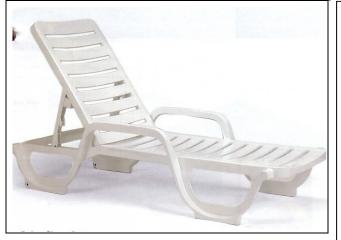

## Bahia Stacking Adjustable Chaise Lounge

- Colors: White, Sandstone. French Taupe.
- 29.17 Lbs. each.
- 75"L x 27"W x 12"H.
- ASTM F 1988-99 Class B commercial rating.
- Synthetic resin frame.
- 3 position adjustable back.
- Rated to 300 lbs. for safe use in commercial environments.
- Stacks for storage.
- Recessed wheels for mobility.
- UV inhibitors.
- Master packs of 6 and 18.
- \$50.00 charge for orders under \$500.00.
- Item #: GR MCHL