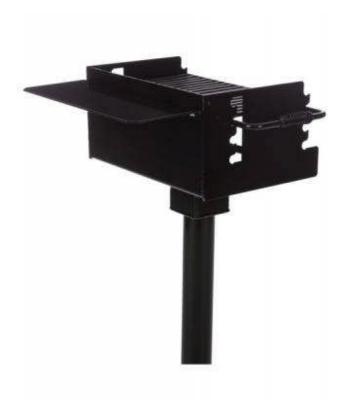

## Standard Park Grill with Tilt Back Grate, 300 Square Inch- Pad and Inground Mount.

- 80 Lbs.
- 300 Total square inch cooking surface.
- Firebox size: 20 3/8"L x 15"D x 10 1/8"H.
- Constructed of 3/16" thick steel (A1011) with an integral ash retention flange and drain holes.
- Grates constructed from  $\frac{1}{2}$ " dia. A36 Steel bars located on 1-1/8" centers.
- The four position theft proof grate adjusts from 3 1/2" to 9" above the firebed.
- Grate handles are constructed from 5/8" dia. A36 steel bars equipped with stay cool spring grips suitable for public use.
- Inground mount post is 3 1/2" dia. x 40" in length.
- Pad mounted post is 3 1/2" dia. x 24" in length. Post mounting plate is 3/16" thick x 10" x 10" and has four holes located on 8 1/2" centers.
- A theft proof base allows the grill to attach to the pipe and to rotate a full 360 degrees.
- All joints are continuously welded.
- All exposed corners are chamfered for safety.
- Standard finish is a non-toxic black powder coat. Priced without utility shelf.
- Some assembly required.