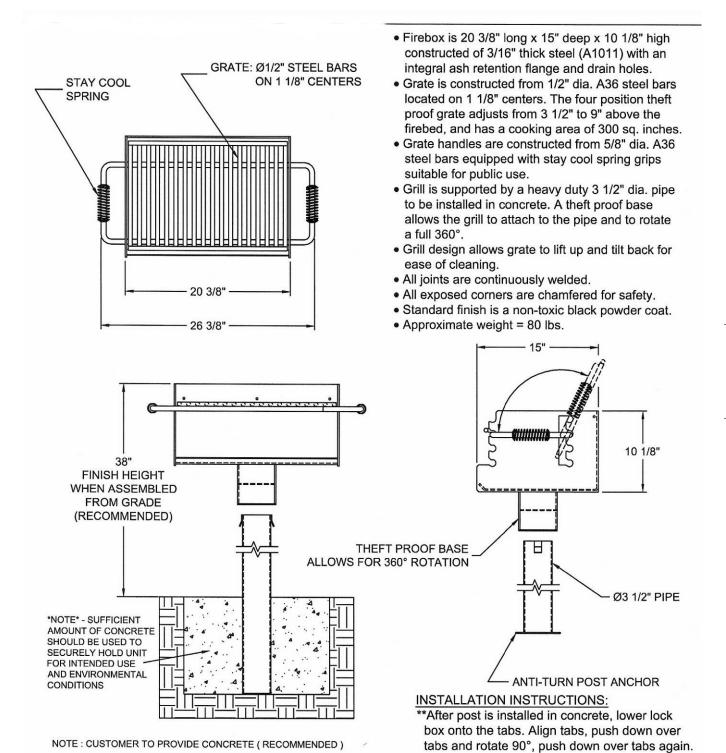

## Standard Park Grill with Tilt Back Grate, 300 Square Inch- Pad and Inground Mount.

- 80 Lbs.
- 300 Total square inch cooking surface.
- Firebox size: 20 3/8"L x 15"D x 10 1/8"H.
- Constructed of 3/16" thick steel (A1011) with an integral ash retention flange and drain holes.
- Grates constructed from  $\frac{1}{2}$ " dia. A36 Steel bars located on 1-1/8" centers.
- The four position theft proof grate adjusts from 3 1/2" to 9" above the firebed.
- Grate handles are constructed from 5/8" dia. A36 steel bars equipped with stay cool spring grips suitable for public use.
- Inground mount post is 3 1/2" dia. x 40" in length.
- Pad mounted post is 3 1/2" dia. x 24" in length. Post mounting plate is 3/16" thick x 10" x 10" and has four holes located on 8 1/2" centers.
- A theft proof base allows the grill to attach to the pipe and to rotate a full 360 degrees.
- All joints are continuously welded.
- All exposed corners are chamfered for safety.
- Standard finish is a non-toxic black powder coat. Priced without utility shelf.
- Some assembly required.