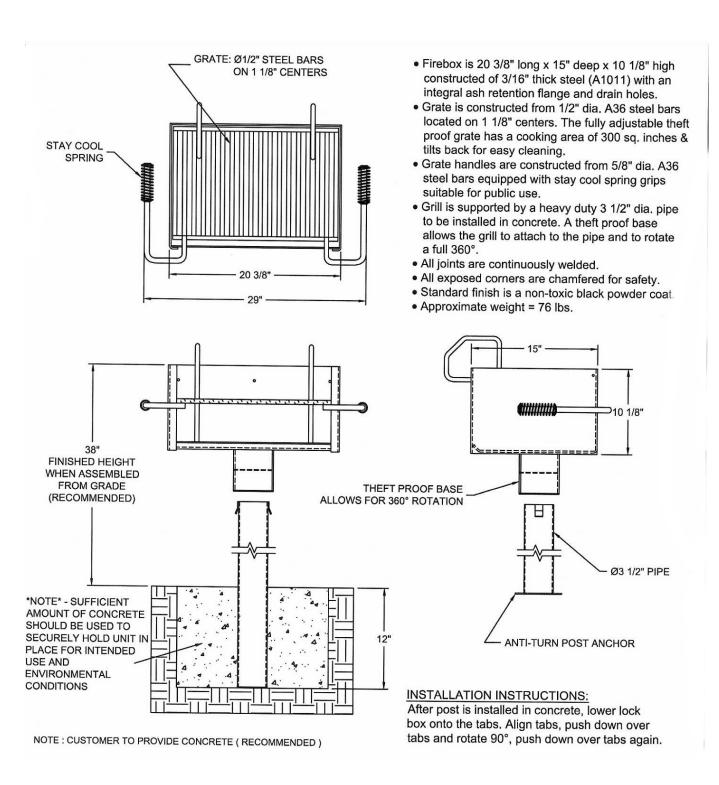

## Fully Adjustable Standard Park Grill, 300 Square Inch- Pad and Inground Mount.

- 76 Lbs.
- 300 Total square inch cooking surface.
- Firebox size: 20 3/8"L x 15"D x 10 1/8"H.
- Constructed of 3/16" thick steel (A1011) with an integral ash retention flange and drain holes.
- Grates constructed from  $\frac{1}{2}$ " dia. A36 Steel bars located on 1-1/8" centers.
- The four position theft proof grate adjusts from 3 1/2" to 9" above the firebed.
- Grate handles are constructed from 5/8" dia. A36 steel bars equipped with stay cool spring grips suitable for public use.
- Inground mount post is 3 1/2" dia. x 40" in length.
- $\bullet$  Pad mounted post is 3 1/2" dia. x 24" in length. Post mounting plate is 3/16" thick x 10" x 10" and has four holes located on 8 1/2" centers.
- A theft proof base allows the grill to attach to the pipe and to rotate a full 360 degrees.
- Grill design allows grate to lift up and tilt back for ease of cleaning.
- All joints are continuously welded.
- All exposed corners are chamfered for safety.
- Standard finish is a non-toxic black powder coat.
- Also available with 3 1/2" post.
- Some assembly required.