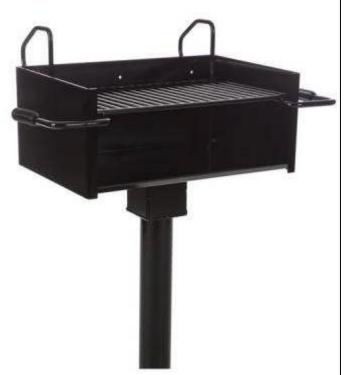

## Fully Adjustable Standard Park Grill, 300 Square Inch- Pad and Inground Mount.

- 76 Lbs.
- 300 Total square inch cooking surface.
- Firebox size: 20 3/8"L x 15"D x 10 1/8"H.
- Constructed of 3/16" thick steel (A1011) with an integral ash retention flange and drain holes.
- Grates constructed from  $\frac{1}{2}$ " dia. A36 Steel bars located on 1-1/8" centers.
- The four position theft proof grate adjusts from 3 1/2" to 9" above the firebed.
- Grate handles are constructed from 5/8" dia. A36 steel bars equipped with stay cool spring grips suitable for public use.
- Inground mount post is 3 1/2" dia. x 40" in length.
- $\bullet$  Pad mounted post is 3 1/2" dia. x 24" in length. Post mounting plate is 3/16" thick x 10" x 10" and has four holes located on 8 1/2" centers.
- A theft proof base allows the grill to attach to the pipe and to rotate a full 360 degrees.
- Grill design allows grate to lift up and tilt back for ease of cleaning.
- All joints are continuously welded.
- All exposed corners are chamfered for safety.
- Standard finish is a non-toxic black powder coat.
- Also available with 3 1/2" post.
- Some assembly required.