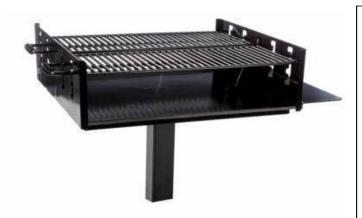

## Large Group Park Grill, 1008 Square Inch Pad and Inground Mount.

- 215 Lbs.
- 1008 Total square inch cooking surface.
- Firebox size: 36 1/8"L x 31 3/4"D x 10 1/8"H.
- Constructed of 3/16" thick steel (A1011) with an integral ash retention flange and drain holes.
- Underside of firebox is reinforced with 4" tapered gussets and 3/16" thick x 1" steel bar rectangular framework.
- Two separate grates are constructed from 1/2" dia. A36 steel bars located on 1 1/8" centers.
- The four position theft proof grates adjust from 3 1/2" to 9" above the firebed.
- Grate handles are constructed from 5/8" dia. A36 steel bars equipped with stay cool spring grips suitable for public use.
- Inground mount post is 4" Sq. x 40" in length.
- Pad mounted post is 4" Sq. x 24" in length. Post mounting plate is 3/16" thick x 10" x 10" and has four holes located on 8 1/2" centers.
- Standard shelf is 31 3/4" long x 8" deep.
- All joints are continuously welded.
- All exposed corners are chamfered for safety.
- Standard finish is a non-toxic black powder coat.
- Some assembly required.