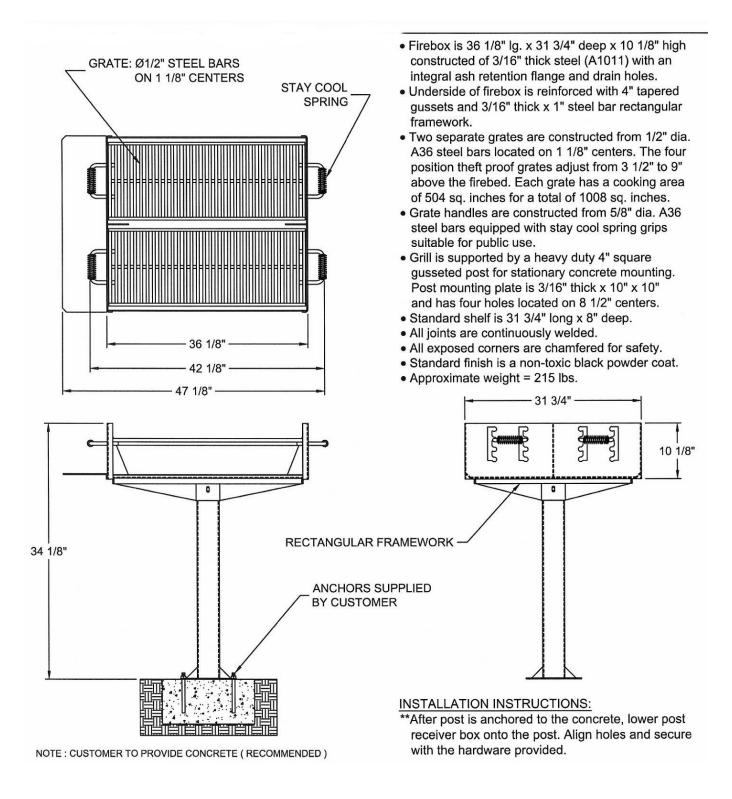

## Large Group Park Grill, 1008 Square Inch Pad and Inground Mount.

- 215 Lbs.
- 1008 Total square inch cooking surface.
- Firebox size: 36 1/8"L x 31 3/4"D x 10 1/8"H.
- Constructed of 3/16" thick steel (A1011) with an integral ash retention flange and drain holes.
- Underside of firebox is reinforced with 4" tapered gussets and 3/16" thick x 1" steel bar rectangular framework.
- Two separate grates are constructed from 1/2" dia. A36 steel bars located on 1 1/8" centers.
- The four position theft proof grates adjust from 3 1/2" to 9" above the firebed.
- Grate handles are constructed from 5/8" dia. A36 steel bars equipped with stay cool spring grips suitable for public use.
- Inground mount post is 4" Sq. x 40" in length.
- Pad mounted post is 4" Sq. x 24" in length. Post mounting plate is 3/16" thick x 10" x 10" and has four holes located on 8 1/2" centers.
- Standard shelf is 31 3/4" long x 8" deep.
- All joints are continuously welded.
- All exposed corners are chamfered for safety.
- Standard finish is a non-toxic black powder coat.
- Some assembly required.