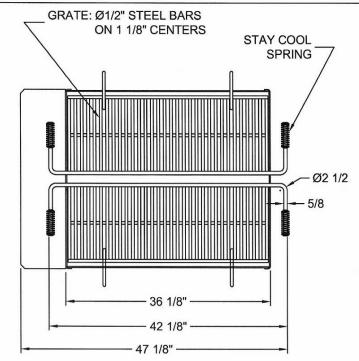

• Constructed of 3/16" thick steel (A1011) with an integral ash retention flange and drain holes.

- Two separate grates are constructed from 1/2" dia. A36 steel bars located on 1 1/8" centers.
- The four position theft proof grates adjust from
- 3 1/2" to 9" above the firebed.

• Grate handles are constructed from 5/8" dia. A36 steel bars equipped with stay cool spring grips

- suitable for public use.Inground mount post is 4" Sq. x 40" in length.
- Pad mounted post is 4" Sq. x 24" in length. Post mounting plate is 3/16" thick x 10" x 10" and has four holes located on 8 1/2" centers.
- Standard shelf is 31 3/4" long x 8" deep.
- All joints are continuously welded.
- All exposed corners are chamfered for safety.
- Standard finish is a non-toxic black powder coat.
- Some assembly required.

Item #: JTA 13773

National Outdoor Furniture 1210 W. Main Street #296 Riverhead, N.Y. 11901 PHONE (888) 663-4621 E-MAIL nofinc1@gmail.com www.nationaloutdoorfurniture.com

- Firebox is 36 1/8" Ig. x 31 3/4" deep x 10 1/8" high constructed of 3/16" thick steel (A1011) with drain holes.
- Underside of firebox is reinforced with 4" tapered gussets and 3/16" thick x 1" steel bar rectangular framework.
- Two separate grates are constructed from 1/2" dia. A36 steel bars located on 1 1/8" centers. The fully adjustable grates adjust from 4" to 12" above the firebed & tilt back for easy cleaning. Each grate has a cooking area of 520 sq. inches for a total of 1040 sq. inches.
- Grate handles are constructed from 5/8" dia. A36 steel bars equipped with stay cool spring grips suitable for public use.
- Grill is supported by a heavy duty 4" square gusseted post for stationary concrete mounting. Post mounting plate is 3/16" thick x 10" x 10" and has four holes located on 8 1/2" centers.
- Standard shelf is 31 3/4" long x 8" deep.
- All joints are continuously welded.
- All exposed corners are chamfered for safety.
- Standard finish is a non-toxic black powder coat.
- Approximate weight = 215 lbs.