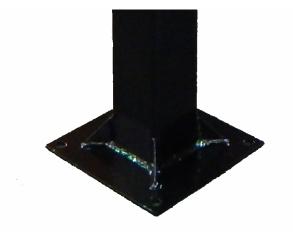

• Grate handles are constructed from 5/8" dia. A36 steel bars equipped with stay cool spring grips

- suitable for public use.Inground mount post is 4" Sq. x 40" in length.
- Pad mounted post is 4" Sq. x 24" in length. Post mounting plate is 3/16" thick x 10" x 10" and has four holes located on 8 1/2" centers.
- Standard shelf is 31 3/4" long x 8" deep.
- All joints are continuously welded.
- All exposed corners are chamfered for safety.
- Standard finish is a non-toxic black powder coat.
- Some assembly required.

with the hardware provided.

NOTE : CUSTOMER TO PROVIDE CONCRETE ( RECOMMENDED )