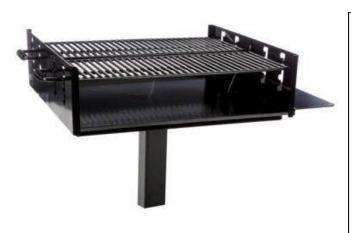

## Fully Adjustable Large Group Park Grill 1040 Square Inch Pad and Inground Mount

- 215 Lbs.
- 1040 Total square inch cooking surface.
- Firebox size: 36 1/8"L x 31 3/4"D x 10 1/8"H.
- Underside of firebox is reinforced with 4" tapered gussets and 3/16" thick x 1" steel bar rectangular framework.

• Constructed of 3/16" thick steel (A1011) with an integral ash retention flange and drain holes.

- Two separate grates are constructed from 1/2" dia. A36 steel bars located on 1 1/8" centers.
- The four position theft proof grates adjust from
- 3 1/2" to 9" above the firebed.

• Grate handles are constructed from 5/8" dia. A36 steel bars equipped with stay cool spring grips

- suitable for public use.Inground mount post is 4" Sq. x 40" in length.
- Pad mounted post is 4" Sq. x 24" in length. Post mounting plate is 3/16" thick x 10" x 10" and has four holes located on 8 1/2" centers.
- Standard shelf is 31 3/4" long x 8" deep.
- All joints are continuously welded.
- All exposed corners are chamfered for safety.
- Standard finish is a non-toxic black powder coat.
- Some assembly required.

Item #: JTA 13773

National Outdoor Furniture 1210 W. Main Street #296 Riverhead, N.Y. 11901 PHONE (888) 663-4621 E-MAIL nofinc1@gmail.com www.nationaloutdoorfurniture.com

- Firebox is 36 1/8" Ig. x 31 3/4" deep x 10 1/8" high constructed of 3/16" thick steel (A1011) with drain holes.
- Underside of firebox is reinforced with 4" tapered gussets and 3/16" thick x 1" steel bar rectangular framework.
- Two separate grates are constructed from 1/2" dia. A36 steel bars located on 1 1/8" centers. The fully adjustable grates adjust from 4" to 12" above the firebed & tilt back for easy cleaning. Each grate has a cooking area of 520 sq. inches for a total of 1040 sq. inches.
- Grate handles are constructed from 5/8" dia. A36 steel bars equipped with stay cool spring grips suitable for public use.
- Grill is supported by a heavy duty 4" square gusseted post for stationary concrete mounting. Post mounting plate is 3/16" thick x 10" x 10" and has four holes located on 8 1/2" centers.
- Standard shelf is 31 3/4" long x 8" deep.
- All joints are continuously welded.
- All exposed corners are chamfered for safety.
- Standard finish is a non-toxic black powder coat.
- Approximate weight = 215 lbs.