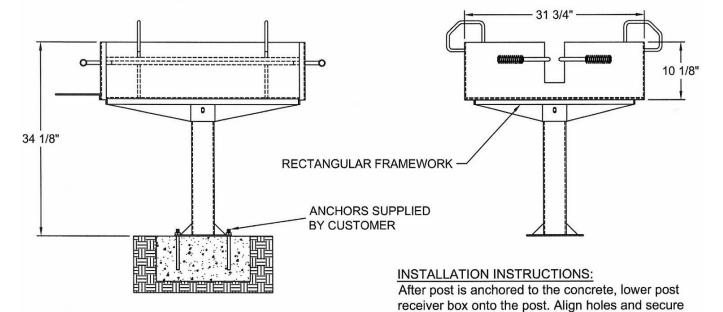

## Fully Adjustable Large Group Park Grill 1040 Square Inch Pad and Inground Mount

- 215 Lbs.
- 1040 Total square inch cooking surface.
- Firebox size: 36 1/8"L x 31 3/4"D x 10 1/8"H.
- Underside of firebox is reinforced with 4" tapered gussets and 3/16" thick x 1" steel bar rectangular framework.

• Grate handles are constructed from 5/8" dia. A36 steel bars equipped with stay cool spring grips

- suitable for public use.Inground mount post is 4" Sq. x 40" in length.
- Pad mounted post is 4" Sq. x 24" in length. Post mounting plate is 3/16" thick x 10" x 10" and has four holes located on 8 1/2" centers.
- Standard shelf is 31 3/4" long x 8" deep.
- All joints are continuously welded.
- All exposed corners are chamfered for safety.
- Standard finish is a non-toxic black powder coat.
- Some assembly required.

with the hardware provided.

NOTE : CUSTOMER TO PROVIDE CONCRETE ( RECOMMENDED )