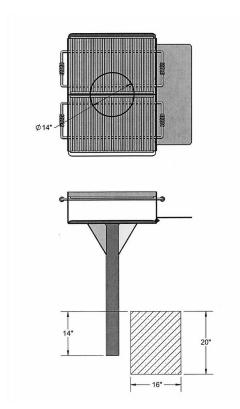

## Bi-Level Grill, 1008 Square Inch - Inground Mount and Surface Mount.

- 210 Lbs.
- 1008 Total square inch cooking surface.
- Firebox size: 28"L x 36"D x 10"H.
- Includes utility shelf with 4 level adjustable cooking grates.
- All MIG welded 7 gauge base plate with 10 gauge side plate.
- 4" Square post with 1/2" gussets for additional support.
- Durable rust resistant high temp black powder coated firebox.
- Surface mounted and inground mounted versions available.
- Optional hot dipped galvanized firebox.
- Some assembly required.

It:em #: US 621

| Model Number | Description                                      |
|--------------|--------------------------------------------------|
| US 621       | Grill with 4" Square Post, 210 Lbs., Inground    |
|              | Mount.                                           |
| US 621SM     | Grill with 4" Square Post and Utility Shelf, 210 |
|              | Lbs., Surface Mount.                             |