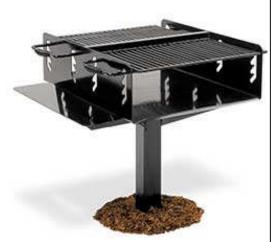

## Bi-Level Grill, 1008 Square Inch - Inground Mount and Surface Mount.

- 210 Lbs.
- 1008 Total square inch cooking surface.
- Firebox size: 28"L x 36"D x 10"H.
- Includes utility shelf with 4 level adjustable cooking grates.
- All MIG welded 7 gauge base plate with 10 gauge side plate.
- 4" Square post with 1/2" gussets for additional support.
- Durable rust resistant high temp black powder coated firebox.
- Surface mounted and inground mounted versions available.
- Optional hot dipped galvanized firebox.
- Some assembly required.