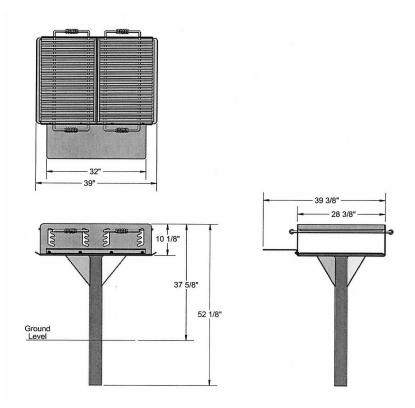

## Bi-Level Grill, 1008 Square Inch - Inground Mount and Surface Mount.

- 210 Lbs.
- 1008 Total square inch cooking surface.
- Firebox size: 28"L x 36"D x 10"H.
- Includes utility shelf with 4 level adjustable cooking grates.
- All MIG welded 7 gauge base plate with 10 gauge side plate.
- 4" Square post with 1/2" gussets for additional support.
- Durable rust resistant high temp black powder coated firebox.
- Surface mounted and inground mounted versions available.
- Optional hot dipped galvanized firebox.
- Some assembly required.

It:em #: US 621

| Model Number | Description                                      |
|--------------|--------------------------------------------------|
| US 621       | Grill with 4" Square Post, 210 Lbs., Inground    |
|              | Mount.                                           |
| US 621SM     | Grill with 4" Square Post and Utility Shelf, 210 |
|              | Lbs., Surface Mount.                             |