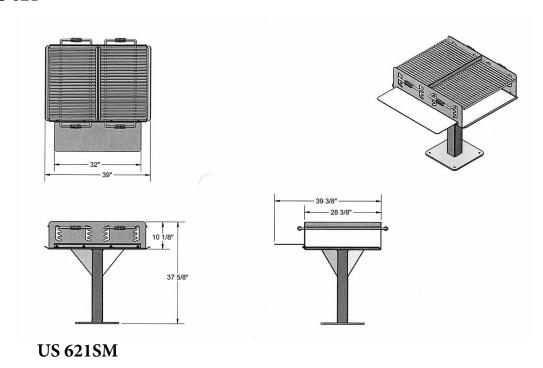

## Bi-Level Grill, 1008 Square Inch - Inground Mount and Surface Mount.

- 210 Lbs.
- 1008 Total square inch cooking surface.
- Firebox size: 28"L x 36"D x 10"H.
- Includes utility shelf with 4 level adjustable cooking grates.
- All MIG welded 7 gauge base plate with 10 gauge side plate.
- 4" Square post with 1/2" gussets for additional support.
- Durable rust resistant high temp black powder coated firebox.
- Surface mounted and inground mounted versions available.
- Optional hot dipped galvanized firebox.
- Some assembly required.

It:em #: US 621

| Model Number | Description                                      |
|--------------|--------------------------------------------------|
| US 621       | Grill with 4" Square Post, 210 Lbs., Inground    |
|              | Mount.                                           |
| US 621SM     | Grill with 4" Square Post and Utility Shelf, 210 |
|              | Lbs., Surface Mount.                             |