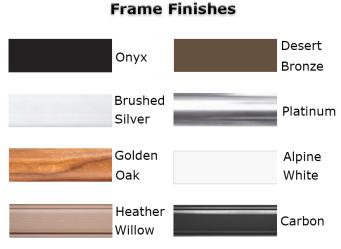

## 7 1/2 Ft. Square Greenwich Heavy Duty Aluminum Market Umbrella – Pulley Lift.

- (4)1/8" thick square aluminum ribs.
- 1/8" Thick aluminum 2 pc. pole. Lower pole is 1 <sup>1</sup>/<sub>2</sub>"O.D.
- No tilt.
- Heavy rope and pulley lift system.
- Stainless steel hardware.
- Powder coated frame.
- 100% Acrylic fabric